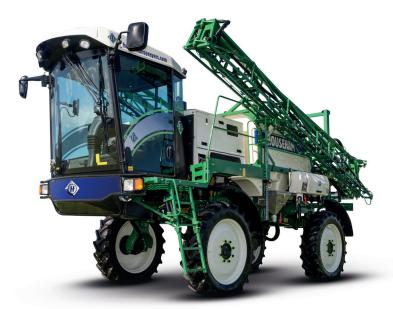

# AR4

## ULTIMATE VERSATILITY.

Househam Air-Ride models are best sellers for a reason. They're incredibly versatile and packed with productivity boosting features.

#### HIGH CAPACITY SPRAY SYSTEM

- From 3500 Litres GRP tank (stainless steel tank also available)
- Starting at 24m boom up to 36m triple fold
- Anually adjustable axles from 1.73-2.03m
- or 1.83-2.13m
- Hydrostatic drive to all 320/85 R32 wheels

#### LOW SOIL COMPACTION

- From 6350kg depending on specification
- Low weight chassis design for optimised weight distribution
- 320/85 R32 wheels

#### SUPERB CLEARANCE

• High clearance up to 89cm

#### THE POWER TO PERFORM

- MTU 4R1000 228hp engine
- 7m turning circle
- 3.16m or 3.61m wheelbase models

#### CLASS LEADING CONTROL ON ROAD OR FIELD

- Air ride load sensing suspension system
- Self-levelling suspension for a smooth ride
- Even weight distribution and low centre of gravity ensures stability whatever the terrain