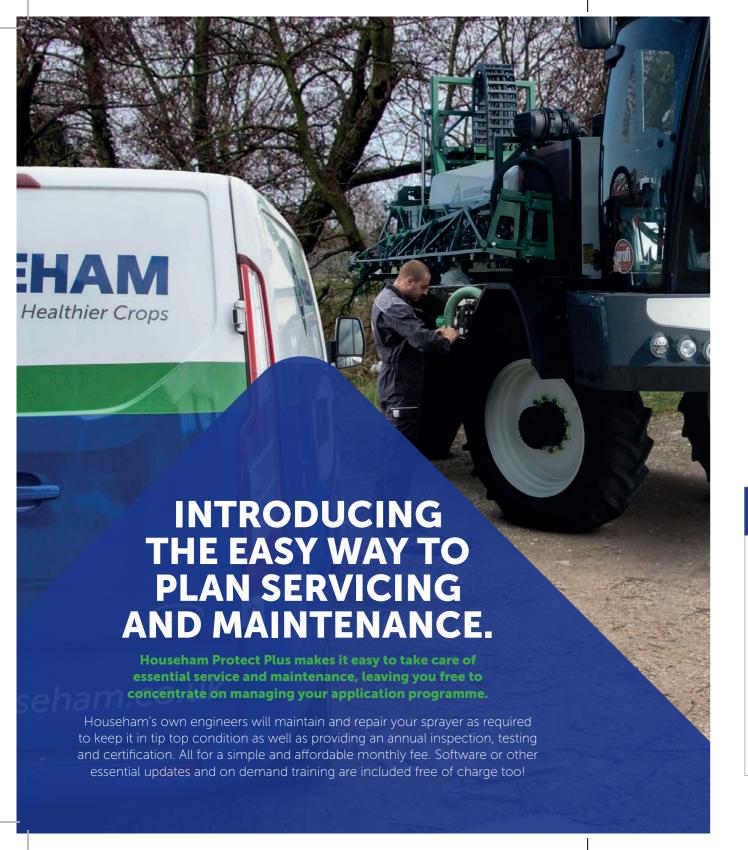

# BENEFIT FROM FIXED SERVICING & MAINTENANCE COSTS AND MORE...

- · Full and preventive maintenance
- Accurate application, updated, inspected and tested regularly
- Fixed costs, budget for all operating costs
- Enhanced resale value, factory maintained machine with full record
- Peace of mind: let us manage the machine
- No surprises no unplanned repair invoices
- No hassle, let us do the worrying

### WHAT'S INCLUDED IN THE SERVICE & MAINTENANCE CONTRACT?

- Contract to visit the machine every 500 hours (and first 250hrs) to carry out service and inspection
- Maintenance contract includes filters, fluids, greasing all round, overall inspection, checks of known wear items,
- Includes annual NSTS test (including new nozzles), and written inspection report,
- Includes software updates as available
- Includes machine updates as deemed necessary by Househam
- Travel and mileage included, no additional charges to customer
- Includes telephone support and training
- Repair contracts all include the maintenance contract and are available in packages, not available separately:
- Silver covers PowerTrain main components
- Gold covers PowerTrain and Spray System
- Platinum covers everything