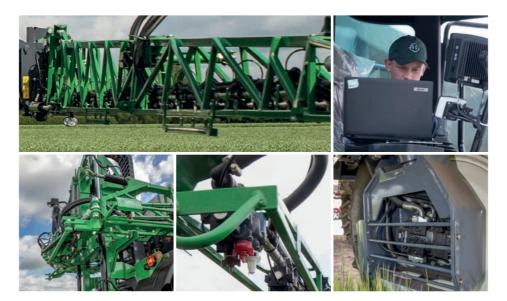

### WHAT'S INCLUDED IN THE SERVICE & MAINTENANCE CONTRACT?

- Contract to visit the machine every 500 hours (and first 250hrs) to carry out service and inspection
- Maintenance contract includes filters, fluids, greasing all round, overall inspection, checks of known wear items,
- Includes annual NSTS test (including new nozzles), and written inspection report,
- Includes software updates as available
- Includes machine updates as deemed necessary by Househam
- Travel and mileage included, no additional charges to customer
- Includes telephone support and training
- Repair contracts all include the maintenance contract and are available in packages, not available separately:
- Silver covers PowerTrain main components
- Gold covers PowerTrain and Spray System
- Platinum covers everything

**PROTECT PLUS SILVER LEVEL** includes the full maintenance package described under Bronze level plus key PowerTrain components such as engine block and head, crankshaft, timing gear, oil pump, exhaust manifolds, flywheel, axle suspension components and more.

**PROTECT PLUS GOLD LEVEL** adds the spray system into the repair cover in

addition to full maintenance and PowerTrain repair, including preventative maintenance inspection and repairs to boom pivots, carriage and shock absorbers.